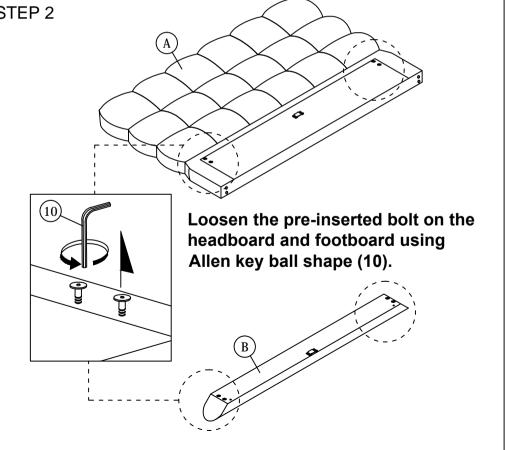

Read this instruction carefully. See hardware and furniture part list for guidance. Be sure all parts are complete, before you assemble. Place all wooden furniture parts on a clean and flat soft surface to prevent from being scratched. Follow the figure to start assembling.

CAUTION: 1. Do not FULLY - TIGHTEN the nuts or nuts bolts until they are ready for assembly.

- 2. Do not OVER TIGHTEN the nuts or bolts to avoid causing damages to the thread.
- 3. Keep all hardware parts out of reach of children.

| HARDWARE LIST |                           |            |        |  |
|---------------|---------------------------|------------|--------|--|
| ITEM          | DESCRIPTION               |            | QTY    |  |
| 1             | JCBC BOLT M6 x 20mm       |            | 4 PCS  |  |
| 2             | M6 SPRING WASHER          | 0          | 4 PCS  |  |
| 3             | M8 SPRING WASHER          |            | 2 PCS  |  |
| 4             | WOOD SCREW M4 x 20mm      |            | 8 PCS  |  |
| 5             | WOOD SCREW M3.5 x 16mm    |            | 8 PCS  |  |
| 6             | 5/16" HEX NUT             | <b>©</b>   | 2 PCS  |  |
| 7             | VMB 3087 (BLACK)          |            | 2 PCS  |  |
| 8             | SPANNER (13mm)            | H          | 1 PC   |  |
| 9             | M4 ALLEN KEY (BALL SHAPE) | ſ          | 1 PC   |  |
| 10            | M5 ALLEN KEY (BALL SHAPE) |            | 1 PC   |  |
| 11            | M6 FLAT WASHER            | 0          | 4 PCS  |  |
| 12            | BED SLAT SIDE FITTER      |            | 26 PCS |  |
| 13            | BED SLAT CENTER FITTER    | $\Diamond$ | 13 PCS |  |
|               | ·                         |            |        |  |