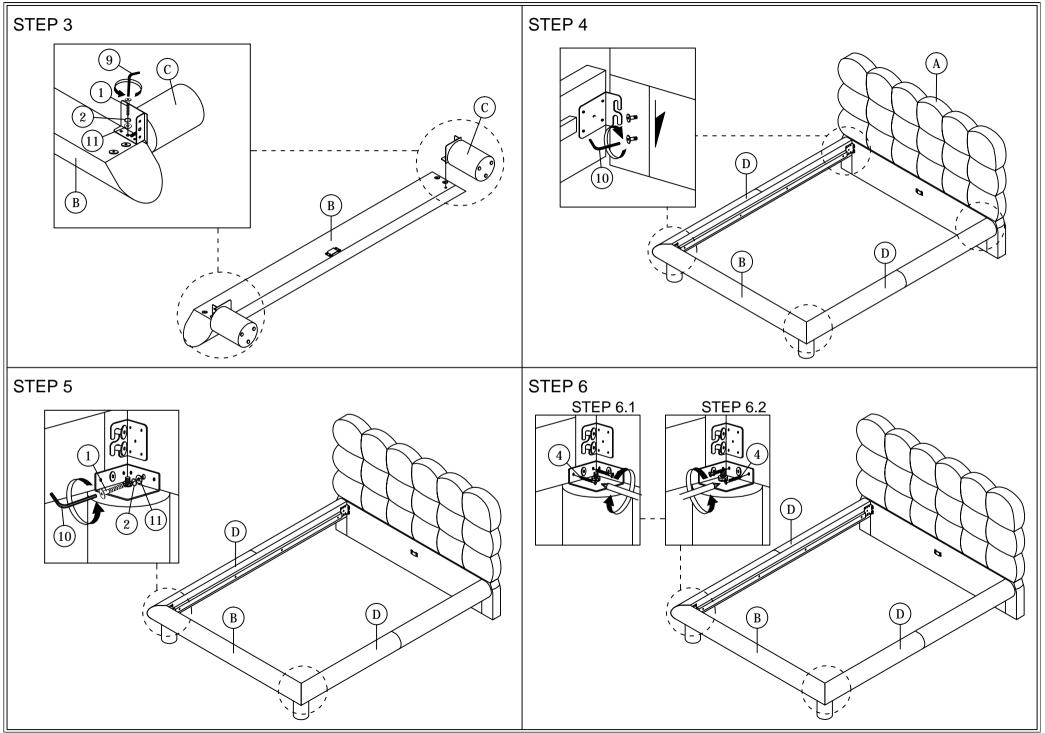

Read this instruction carefully. See hardware and furniture part list for guidance. Be sure all parts are complete, before you assemble. Place all wooden furniture parts on a clean and flat soft surface to prevent from being scratched. Follow the figure to start assembling.

CAUTION: 1. Do not FULLY - TIGHTEN the nuts or nuts bolts until they are ready for assembly.

- 2. Do not OVER TIGHTEN the nuts or bolts to avoid causing damages to the thread.
- 3. Keep all hardware parts out of reach of children.

NOTE: THE LIST AND QUANTITY SHOWN ARE FOR 1 UNIT ASSEMBLY.

Tools needed: Screwdriver (not provided).

| PART LIST |                    |        |  |  |
|-----------|--------------------|--------|--|--|
| ITEM      | DESCRIPTION        | QTY    |  |  |
| Α         | HEADBOARD          | 1 PC   |  |  |
| В         | FOOTBOARD          | 1 PC   |  |  |
| С         | BED LEG            | 2 PCS  |  |  |
| D         | SIDE RAIL          | 2 PCS  |  |  |
| E         | CENTER RAIL        | 1 PC   |  |  |
| F         | CENTER SUPPORT LEG | 3 PCS  |  |  |
| G         | CENTER SUPPORT     | 2 PCS  |  |  |
| Н         | BED SLAT           | 26 PCS |  |  |

| HARDWARE LIST |                           |            |        |  |
|---------------|---------------------------|------------|--------|--|
| ITEM          | DESCRIPTION               |            | QTY    |  |
| 1             | JCBC BOLT M6 x 20mm       |            | 4 PCS  |  |
| 2             | M6 SPRING WASHER          | 0          | 4 PCS  |  |
| 3             | M8 SPRING WASHER          |            | 2 PCS  |  |
| 4             | WOOD SCREW M4 x 20mm      |            | 8 PCS  |  |
| 5             | WOOD SCREW M3.5 x 16mm    |            | 8 PCS  |  |
| 6             | 5/16" HEX NUT             | <b>©</b>   | 2 PCS  |  |
| 7             | VMB 3087 (BLACK)          |            | 2 PCS  |  |
| 8             | SPANNER (13mm)            | H          | 1 PC   |  |
| 9             | M4 ALLEN KEY (BALL SHAPE) | ſ          | 1 PC   |  |
| 10            | M5 ALLEN KEY (BALL SHAPE) |            | 1 PC   |  |
| 11            | M6 FLAT WASHER            | 0          | 4 PCS  |  |
| 12            | BED SLAT SIDE FITTER      |            | 26 PCS |  |
| 13            | BED SLAT CENTER FITTER    | $\Diamond$ | 13 PCS |  |
|               | ·                         |            |        |  |