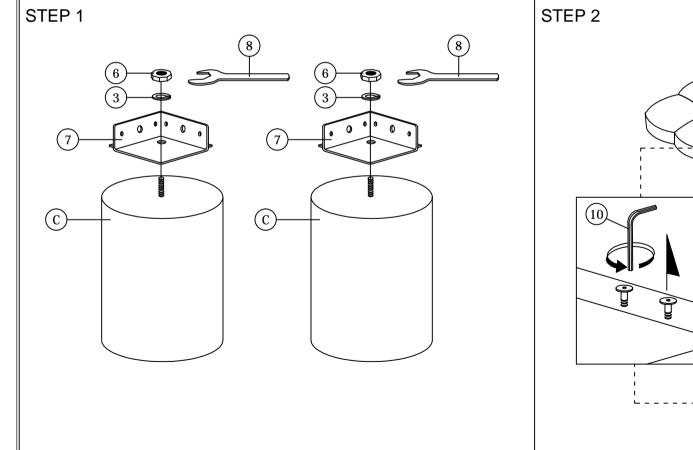

Read this instruction carefully. See hardware and furniture part list for guidance. Be sure all parts are complete, before you assemble. Place all wooden furniture parts on a clean and flat soft surface to prevent from being scratched. Follow the figure to start assembling.

CAUTION: 1. Do not FULLY - TIGHTEN the nuts or nuts bolts until they are ready for assembly.

- 2. Do not OVER TIGHTEN the nuts or bolts to avoid causing damages to the thread.
- 3. Keep all hardware parts out of reach of children.

| HARDWARE LIST |                           |            |        |  |
|---------------|---------------------------|------------|--------|--|
| ITEM          | DESCRIPTION               |            | QTY    |  |
| 1             | JCBC BOLT M6 x 20mm       |            | 4 PCS  |  |
| 2             | M6 SPRING WASHER          | 0          | 4 PCS  |  |
| 3             | M8 SPRING WASHER          |            | 2 PCS  |  |
| 4             | WOOD SCREW M4 x 20mm      |            | 8 PCS  |  |
| 5             | WOOD SCREW M3.5 x 16mm    |            | 8 PCS  |  |
| 6             | 5/16" HEX NUT             | <b>©</b>   | 2 PCS  |  |
| 7             | VMB 3087 (BLACK)          |            | 2 PCS  |  |
| 8             | SPANNER (13mm)            | H          | 1 PC   |  |
| 9             | M4 ALLEN KEY (BALL SHAPE) | ſ          | 1 PC   |  |
| 10            | M5 ALLEN KEY (BALL SHAPE) |            | 1 PC   |  |
| 11            | M6 FLAT WASHER            | 0          | 4 PCS  |  |
| 12            | BED SLAT SIDE FITTER      |            | 26 PCS |  |
| 13            | BED SLAT CENTER FITTER    | $\Diamond$ | 13 PCS |  |
|               | ·                         |            |        |  |