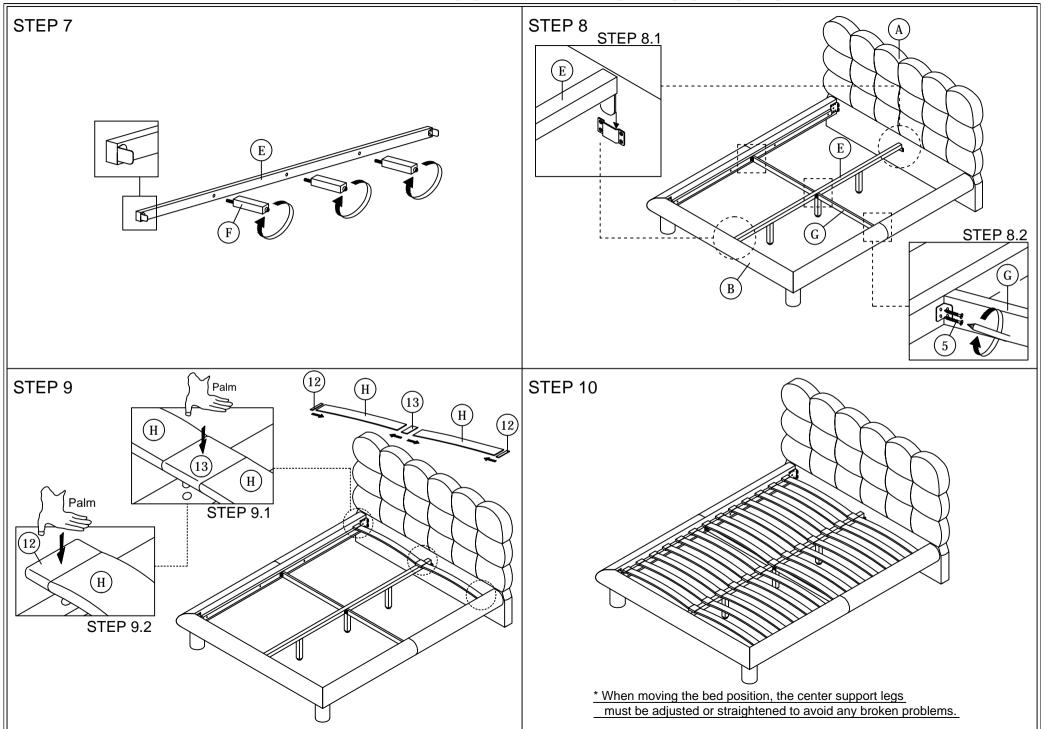

Read this instruction carefully. See hardware and furniture part list for guidance. Be sure all parts are complete, before you assemble. Place all wooden furniture parts on a clean and flat soft surface to prevent from being scratched. Follow the figure to start assembling.

CAUTION: 1. Do not FULLY - TIGHTEN the nuts or nuts bolts until they are ready for assembly.

- 2. Do not OVER TIGHTEN the nuts or bolts to avoid causing damages to the thread.
- 3. Keep all hardware parts out of reach of children.

NOTE: THE LIST AND QUANTITY SHOWN ARE FOR 1 UNIT ASSEMBLY.

Tools needed: Screwdriver (not provided).

| PART LIST |                    |        |  |  |
|-----------|--------------------|--------|--|--|
| ITEM      | DESCRIPTION        | QTY    |  |  |
| Α         | HEADBOARD          | 1 PC   |  |  |
| В         | FOOTBOARD          | 1 PC   |  |  |
| С         | BED LEG            | 2 PCS  |  |  |
| D         | SIDE RAIL          | 2 PCS  |  |  |
| E         | CENTER RAIL        | 1 PC   |  |  |
| F         | CENTER SUPPORT LEG | 3 PCS  |  |  |
| G         | CENTER SUPPORT     | 2 PCS  |  |  |
| Н         | BED SLAT           | 26 PCS |  |  |

| HARDWARE LIST |                           |            |        |  |
|---------------|---------------------------|------------|--------|--|
| ITEM          | DESCRIPTION               |            | QTY    |  |
| 1             | JCBC BOLT M6 x 20mm       |            | 4 PCS  |  |
| 2             | M6 SPRING WASHER          | 0          | 4 PCS  |  |
| 3             | M8 SPRING WASHER          |            | 2 PCS  |  |
| 4             | WOOD SCREW M4 x 20mm      |            | 8 PCS  |  |
| 5             | WOOD SCREW M3.5 x 16mm    |            | 8 PCS  |  |
| 6             | 5/16" HEX NUT             | <b>©</b>   | 2 PCS  |  |
| 7             | VMB 3087 (BLACK)          |            | 2 PCS  |  |
| 8             | SPANNER (13mm)            | H          | 1 PC   |  |
| 9             | M4 ALLEN KEY (BALL SHAPE) | ſ          | 1 PC   |  |
| 10            | M5 ALLEN KEY (BALL SHAPE) |            | 1 PC   |  |
| 11            | M6 FLAT WASHER            | 0          | 4 PCS  |  |
| 12            | BED SLAT SIDE FITTER      |            | 26 PCS |  |
| 13            | BED SLAT CENTER FITTER    | $\Diamond$ | 13 PCS |  |
|               | ·                         |            |        |  |